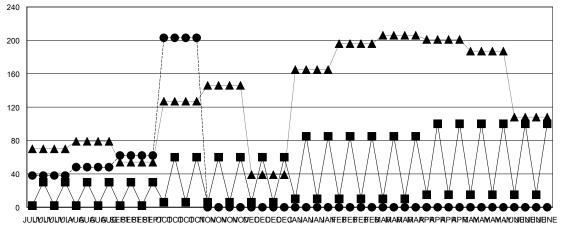

## GOALS AND ACTUAL MEMBERS CUMULATIVE

| - ■ - MEMBER GROWTH NET GOAL      |  |  |  |  |  |
|-----------------------------------|--|--|--|--|--|
| - ● - MEMBER GROWTH ACTUAL        |  |  |  |  |  |
| - ▲ - LAST YEAR MEMBERSHIP ACTUAL |  |  |  |  |  |
|                                   |  |  |  |  |  |
|                                   |  |  |  |  |  |
|                                   |  |  |  |  |  |

## MONTHLY MEMBERSHIP PROGRESS REPORT

District 315B4

| GMT:          |               |             | GMT CA        |                       |                           |                         |                                                    |  |
|---------------|---------------|-------------|---------------|-----------------------|---------------------------|-------------------------|----------------------------------------------------|--|
|               | Club          | s           |               | Members               |                           |                         |                                                    |  |
|               | RESULTS FOR   | R 2019-2020 |               | RESULTS FOR 2019-2020 |                           |                         |                                                    |  |
| QUARTER       | NEW CLUB GOAL | NEW CLUBS   | DROPPED CLUBS | QUARTER               | MEMBER GROWTH NET<br>GOAL | MEMBER GROWTH<br>ACTUAL | DROPPED<br>MEMBERS ACTUAL<br>(including transfers) |  |
| JULY/AUG/SEPT | 1             | 4           | 4             | JULY/AUG/SEPT         | 16                        | 412                     | 160                                                |  |
| OCT/NOV/DEC   | 1             | 8           | 0             | OCT/NOV/DEC           | 17                        | 584                     | 20                                                 |  |
| JAN/FEB/MAR   | 1             | 0           | 0             | JAN/FEB/MAR           | 15                        | 0                       | 0                                                  |  |
| APR/MAY/JUNE  | 0             | 0           | 0             | APR/MAY/JUNE          | 10                        | 0                       | 0                                                  |  |