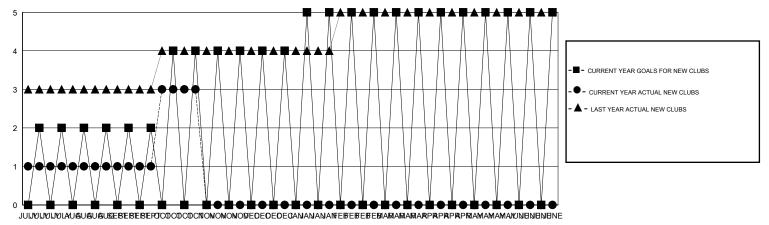

## GOALS AND ACTUAL NEW CLUBS CUMULATIVE

## MONTHLY MEMBERSHIP PROGRESS REPORT

District 315B4

| GMT:          |               |             | GMT CA        |                       |                           |                         |                                                    |  |
|---------------|---------------|-------------|---------------|-----------------------|---------------------------|-------------------------|----------------------------------------------------|--|
|               | Club          | s           |               | Members               |                           |                         |                                                    |  |
|               | RESULTS FOR   | R 2019-2020 |               | RESULTS FOR 2019-2020 |                           |                         |                                                    |  |
| QUARTER       | NEW CLUB GOAL | NEW CLUBS   | DROPPED CLUBS | QUARTER               | MEMBER GROWTH NET<br>GOAL | MEMBER GROWTH<br>ACTUAL | DROPPED<br>MEMBERS ACTUAL<br>(including transfers) |  |
| JULY/AUG/SEPT | 1             | 4           | 4             | JULY/AUG/SEPT         | 16                        | 412                     | 160                                                |  |
| OCT/NOV/DEC   | 1             | 8           | 0             | OCT/NOV/DEC           | 17                        | 584                     | 20                                                 |  |
| JAN/FEB/MAR   | 1             | 0           | 0             | JAN/FEB/MAR           | 15                        | 0                       | 0                                                  |  |
| APR/MAY/JUNE  | 0             | 0           | 0             | APR/MAY/JUNE          | 10                        | 0                       | 0                                                  |  |